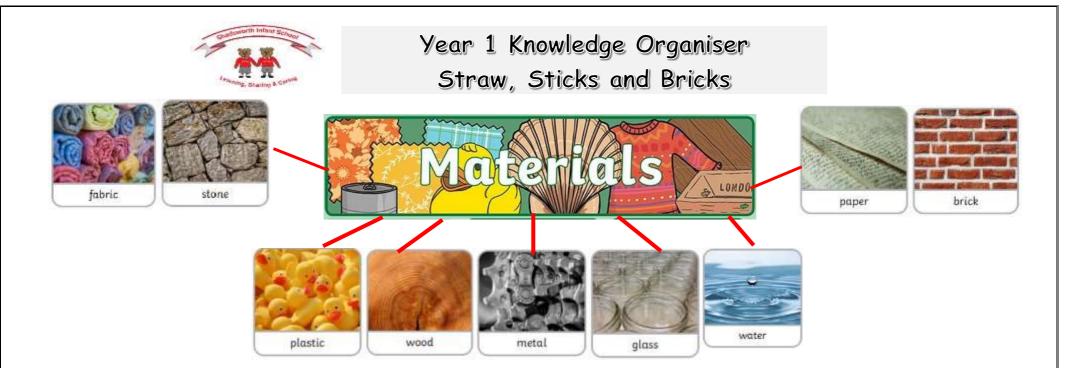

| What should I already know                                        | What am I going to learn?                                                                       |
|-------------------------------------------------------------------|-------------------------------------------------------------------------------------------------|
| <ul> <li>Objects are made from<br/>different materials</li> </ul> | <ul> <li>The names of common materials</li> </ul>                                               |
| <ul> <li>Materials have different<br/>properties</li> </ul>       | <ul> <li>How to describe the properties<br/>of materials</li> </ul>                             |
|                                                                   | <ul> <li>How to group materials based<br/>on their properties</li> </ul>                        |
|                                                                   | <ul> <li>Distinguish between an object<br/>and the material from which it's<br/>made</li> </ul> |
|                                                                   | <ul> <li>Which material is best for a<br/>certain task</li> </ul>                               |